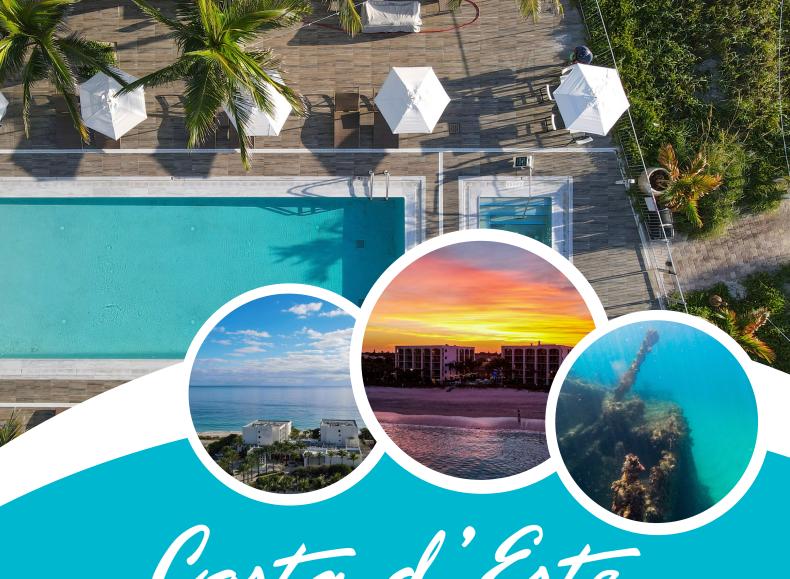

Costa d'Este

BEACH RESORT & SPA





A HIDDEN GEM ON FLORIDA'S TREASURE COAST





#### RESORT ACCOMMODATIONS

1 Penthouse | 1,200 sq.ft.

3 Spacious Ocean Front Suites | 600 sq.ft.

86 Luxurious Guestrooms | 320 sq.ft.

4 Studio Queens | 265 sq.ft.

Upgraded Views Available

ADA Accessible Guestrooms

# RESORT AMENITIES

The Wave Kitchen & Bar

Cabana Bar + Poolside Dining

24-Hour In Room Dining

C|Spa

Gift Shop

### **RESORT FEE INCLUSIONS**

Valet Car Service

**Overnight Parking** 

Welcome Libation

Wireless Internet Access

Daily Newspaper

Weekly Sunrise Yoga Classes on the Beach

2 Beachfront Lounge Chairs & Umbrella

Beach Cruiser Bicycles

Poolside Concierge Services

Fitness Center | Peloton Bikes

### **NEARBY AIRPORTS**

Vero Beach Municipal Airport - 6 Miles Melbourne In